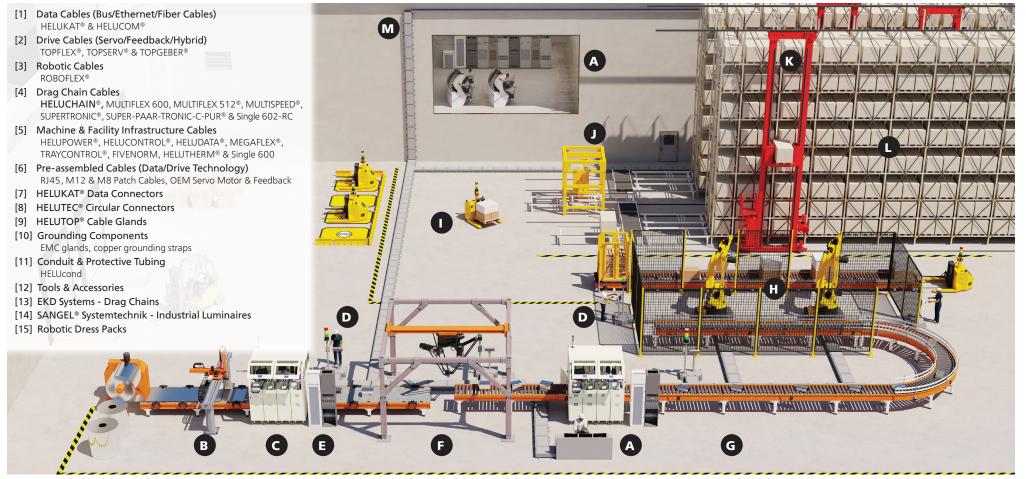

#### A Control Station

Key point for controlling and monitoring manufacturing and logistics processes. [1] [5] [6] [8] [9] [12]

## **E** Switch Cabinet

Contains all electrical and electronic components that are not directly installed in the machine or system. [1] [2] [5] [6] [7] [8] [9] [10] [11] [12] [14]

### Automated Guided Vehicles

Mobile transporter with its own travel drive, which is automatically controlled and guided without contact. [1] [2] [5] [6] [8] B Laser Cutting Machine System for separating workpieces using laser radiation. [1] [2] [4] [5] [6] [7] [8] [9] [12] [13] [14]

# Pick & Place Area Device that independently grips, sorts and places goods or workpieces. [1] [2] [4] [6] [7] [8] [9] [13] [14]

Labeling Area
 Used to apply barcodes or labels to goods and workpieces.
 [1] [4] [5] [6] [8] [9] [12] [13] [14]

#### **G** Machining Centre

Machine tool containing several functions such as turning, milling and drilling. [1] [2] [4] [5] [6] [7] [8] [9] [10] [11] [12] [13] [14]

#### G Conveyor System Stationary conveyor system for transporting various goods or workpieces. [1] [2] [5] [6] [7] [8] [9] [10] [11] [12]

K Stacker Crane Rail-guided, single-track vehicle used to store and retrieve goods in a high-bay warehouse. [1] [2] [4] [5] [6] [7] [8] [9] [12] [13]

## D Control Panel

Stationary or mobile device with display and/or keyboard for operating machines and systems. [1] [3] [6] [8] [9] [11] [12]

## H 6-Axis Robot

Articulating robotic arm with six axes of movement for carrying out a wide range of movements and tasks. [1] [2] [3] [4] [6] [7] [8] [9] [10] [11] [12] [13] [15]

## High-bay Warehouse

Storage area with permanently installed shelving units where goods or workpieces are stored vertically. [1] [2] [4] [5] [7] [8] [9] [12] [13]

#### HELUKABEL® Canada

M Cable Trays

[1] [2] [5] [11] [12]

Load-bearing structure made of sheet metal or

plastic for routing and protecting cables and wires.

Phone: +1 289-444-5040 Fax: +1 289-444-5041 Email: sales@helukabel.ca helukabel.ca